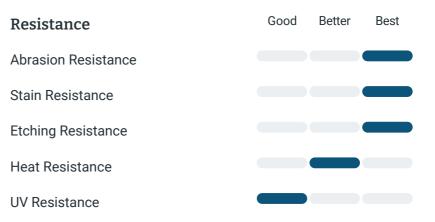

### Cleaning & Maintentance

No sealing required. Clean with mild soap and water and a clean cloth. For stubborn spills use soft scrub gel with bleach. Never put rust remover, liquid plumber, oven/stove cleaner or pat thinner on the surface. Use trivets for best protection.